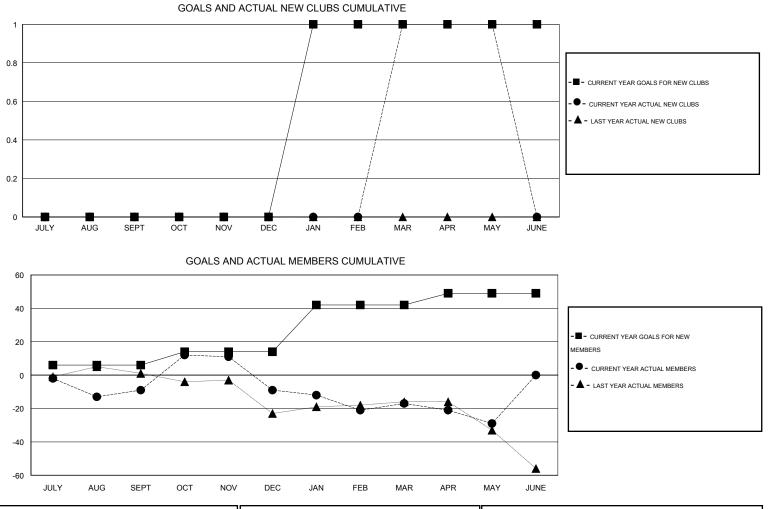

## GMT: John Muller

GMT CA 7

| Clubs         |                  |                     |                            |                             | Members               |                    |                                  |                              |                             |  |
|---------------|------------------|---------------------|----------------------------|-----------------------------|-----------------------|--------------------|----------------------------------|------------------------------|-----------------------------|--|
|               | RESU             | LTS FOR 2013-2014   |                            |                             | RESULTS FOR 2013-2014 |                    |                                  |                              |                             |  |
| QUARTER       | NEW CLUB<br>GOAL | ACTUAL NEW<br>CLUBS | ACTUAL<br>DROPPED<br>CLUBS | ACTUAL NET<br>GAIN/<br>LOSS | QUARTER               | NEW MEMBER<br>GOAL | ACTUAL TOTAL<br>MEMBERS<br>ADDED | ACTUAL<br>DROPPED<br>MEMBERS | ACTUAL NET<br>GAIN/<br>LOSS |  |
| JULY/AUG/SEPT | 0                | 0                   | 0                          | 0                           | JULY/AUG/SEPT         | 6                  | 33                               | 42                           | -9                          |  |
| OCT/NOV/DEC   | 0<br>1           | 0<br>1              | 0<br>1                     | 0<br>0                      | OCT/NOV/DEC           | 8<br>28            | 45<br>51                         | 45<br>59                     | 0<br>-8                     |  |
| APR/MAY/JUNE  | 0                | 0                   | 0                          | 0                           | APR/MAY/JUNE          | 7                  | 24                               | 36                           | -12                         |  |